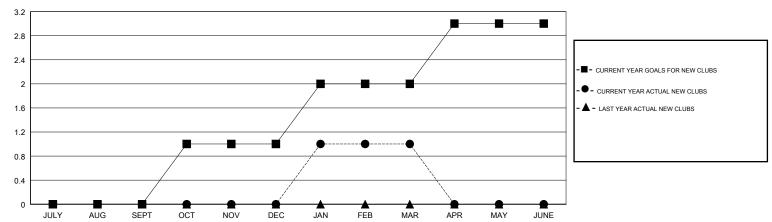

## GOALS AND ACTUAL NEW CLUBS CUMULATIVE

| DROPPED CLUBS: 1 |    |
|------------------|----|
| DROPPED MEMBERS  |    |
| DECEASED         | 0  |
| CLUB CANCELLED   | 21 |
| OTHER            | 55 |
| TOTAL            | 76 |