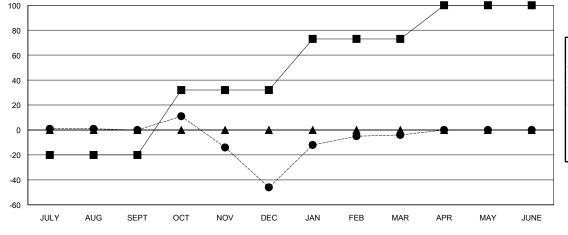

## LOCATION REP OF GHANA

**GMT CA** 

| Clubs                 |               |           |               | Members               |                           |                         |                                              |
|-----------------------|---------------|-----------|---------------|-----------------------|---------------------------|-------------------------|----------------------------------------------|
| RESULTS FOR 2018-2019 |               |           |               | RESULTS FOR 2018-2019 |                           |                         |                                              |
| QUARTER               | NEW CLUB GOAL | NEW CLUBS | DROPPED CLUBS | QUARTER               | MEMBER GROWTH NET<br>GOAL | MEMBER GROWTH<br>ACTUAL | DROPPED MEMBERS ACTUAL (including transfers) |
| JULY/AUG/SEPT         | 0             | 0         | 0             | JULY/AUG/SEPT         | -20                       | 1                       | 1                                            |
| OCT/NOV/DEC           | 1             | 0         | 1             | OCT/NOV/DEC           | 52                        | 23                      | 68                                           |
| JAN/FEB/MAR           | 1             | 1         | 0             | JAN/FEB/MAR           | 41                        | 50                      | 7                                            |
| APR/MAY/JUNE          | 1             | 0         | 0             | APR/MAY/JUNE          | 27                        | 0                       | 0                                            |